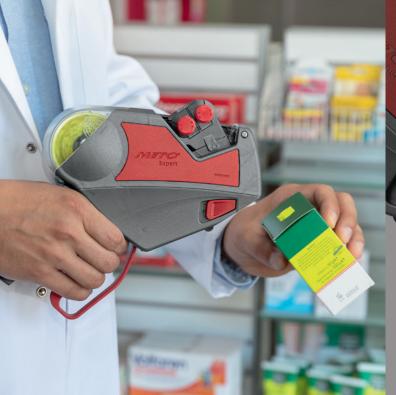

## COMMITMENT TO SALES

As a grocer you know the value of food like no other. You also know many reasons why waste must be prevented: The Meto Expert is the ideal support partner for this goal. The hand labeller is suitable for special price labelling as well as labelling of goods close to the "Best before" date.

Find out more about the benefits inside.