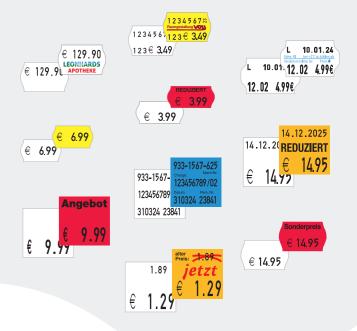

## SUITABLE HAND LABELLERS AND LABELS FOR EVERY NEED

From price to article number to best-before date – the standard Meto Expert range covers all common labelling applications. If you need a special printband set, this individualisation is also possible without any problems!

Numerous standard labels are available in different shapes, sizes and colours for your applications. On request, we can also produce customised labels in proven Meto quality and completely compatible for your Meto Expert.