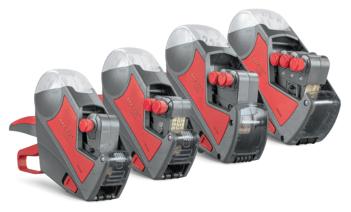

**Meto Expert S** 

Meto Expert M

**Meto Expert L** 

Meto Expert XL

## SUITABLE HAND LABELLERS AND LABELS FOR EVERY NEED

From price to article number to best-before date – the standard Meto Expert range covers all common labelling applications. If you need a special printband set, this individualisation is also possible without any problems!