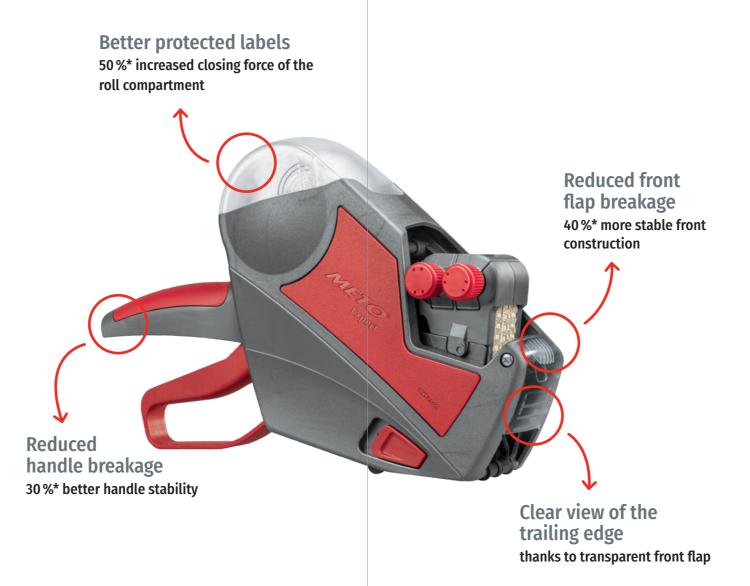

## OUR QUALITY PROMISE

With the Meto Expert, you benefit from the proven quality features of the Meto Eagle, such as ergonomic design and consistent print quality – plus the following **improvements for easier handling and greater robustness:** 

\*Compared to the previous model